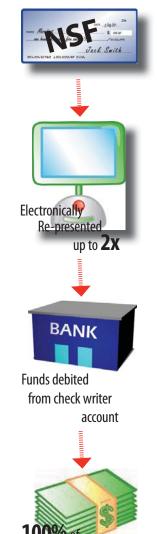

Our ability to re-present your checks electronically will save you time and money in the costly collection process, as well as bank redeposit transaction fees. NSF checks that were once returned to you for collection will automatically be forwarded directly to Advanced Payment Systems for electronic re-presentment. The check is converted into an electronic item and presented to the check writer's account up to two additional times. These multiple submissions are strategically timed to increase the chances that funds will be collected. And when they are, you get 100% of the face value of the check, which is automatically deposited into your bank account. You can view and track all your checks in the recovery process online. The process couldn't be simpler.

- Power of the 3rd submission increases the opportunity for successful collection
- Strategically timed resubmission of electronic items to coincide with consumer paydays
- Electronic transactions typically clear faster, which also improves collection
- Web-based, secure system (No software to purchase)
- 24/7 access of your transactions and check images
- Upload detailed paid data files into your existing accounts receivable system
- Recovers money faster
- Simple to use
- Significantly reduces collection costs
- Reimburses 100% of the checks face value
- Higher recovery rate. Improve your overall collections and payment efficiency
- NSF checks can be collected without verbal communication with consumer